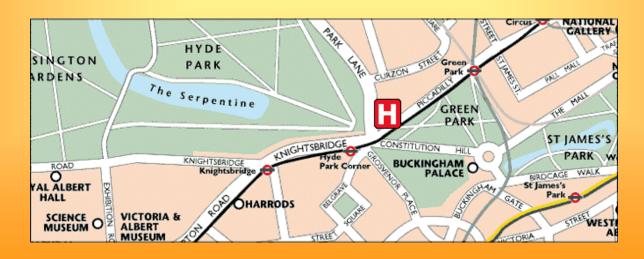

**Venue** HILTON PARK LANE HOTEL - 22 Park Lane, London, W1K 1BE (see map below)

**Cost per table of 10** Before October 1, the total cost per table of 10 is £1,950 at £195 per person.

After October 1, the total cost per table of 10 is GBP2,500 at £250 per person.